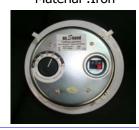

#### XEDRA XCV30TM2

Max Power ;5/10/20/40W/8 $\Omega$ Line Voltage: 100V/70V Sensitivity (1m,1w):88±3DB Hole for mounting: Φ240mm Frequency Response:50-20KHZ Material :Iron

Also available in various Power ratings and sizes