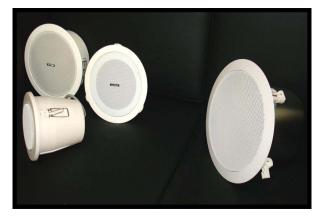

Ceiling Speakers

Xedra series

More choice for various needs

Available in vrious Pwer rating and sizes



Easy Snap-fit technology, enhanced audio performance. Ideal for retail stores, conference centers and Board rooms



Integrated backcan and 70/100V and  $8\Omega$  tap settings for easy installations. Quick release mechanism for easy servicing

ac Sound







Easy Snap-fit technology, enhanced audio performance. Ideal for retail stores, conference centers and Board rooms







Professional Public Address system



ac**S**ound for perfect **S**ound







## Fashion Wall mount Speakers



#### **XTREME XWV30B**

Rated Power :3.8-7.5-15-30W-8 $\Omega$ Line voltage :100V Sensitivity (1m ,1w):87±3DB Frequency Response:100--20KHZ Material :ABS

Also available : Rated Power: 40W. 6NW. 12NW Material :ABS



### **XTREME Series**









# ac Sound

## Ceiling Speakers- XEDRA Series

#### XEDRA XC20TK

Rated Power: 20W Line voltage:100V Sensitivity (1m, 1w):93±3DB Hole for mounting: Φ208mm Frequency Response:140--15KHZ



#### XEDRA XCV30TM2

Max Power ;5/10/20/40W/8 $\Omega$ Line Voltage: 100V/70V Sensitivity (1m,1w):88±3DB Hole for mounting: Φ2