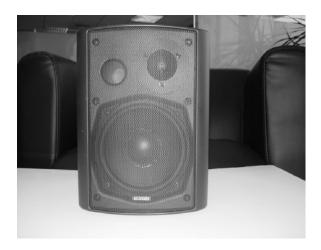

## Fashion Wall mount Speakers

#### **XTREME XWV30B**

Rated Power :3.8-7.5-15-30W-8 $\Omega$ Line voltage :100V Sensitivity (1m ,1w):87±3DB Frequency Response:100--20KHZ Material :ABS

Also available : Rated Power: 40W. 6NW. 12NW Material :ABS