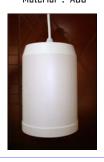

#### **XTREME XH20**

Rated power: 20W

Line voltage: 100V

Sensitivity(Im,IW): 92±3dB

Frequency response: 110-15KHz

Color: White Material : ABS