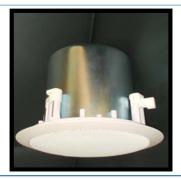

#### XEDRA XCV30TM2

Max Power ;5/10/20/40W/8 $\Omega$ Line Voltage: 100V/70V Sensitivity (1m,1w):88±3DB Hole for mounting: Φ240mm Frequency Response:50-20KHZ Material :Iron

Also available in various Power ratings and sizes