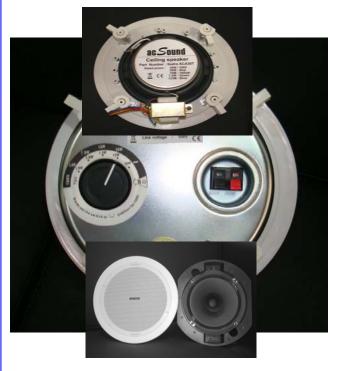

## Ceiling Speakers- XEDRA Series

#### XEDRA XC20TK

Rated Power: 20W Line voltage:100V Sensitivity (1m, 1w):93±3DB Hole for mounting: Φ208mm Frequency Response:140--15KHZ

#### XEDRA XCV30TM2

Max Power ;5/10/20/40W/8 $\Omega$ Line Voltage: 100V/70V Sensitivity (1m,1w):88±3DB Hole for mounting: Φ240mm Frequency Response:50-20KHZ Material :Iron

Also available in various Power ratings and sizes