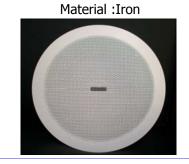

## Ceiling Speakers- XEDRA Series

#### XEDRA XCV30TM2

Max Power ;5/10/20/40W/8 $\Omega$ Line Voltage: 100V/70V Sensitivity (1m,1w):88±3DB Hole for mounting: Φ240mm Frequency Response:50-20KHZ Material :Iron

Also available in various Power ratings and sizes