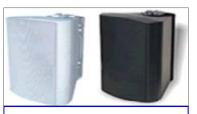

## Fashion Wall mount Speakers

#### **XTREME XWV30B**

Rated Power :3.8-7.5-15-30W-8 $\Omega$ Line voltage :100V Sensitivity (1m ,1w):87±3DB Frequency Response:100--20KHZ Material :ABS

Also available : Rated Power: 40W. 6NW. 12NW Material :ABS