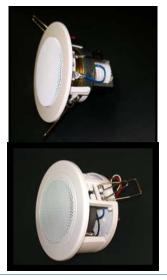

#### XEDRA XC20TK

Rated Power: 20W Line voltage:100V Sensitivity (1m, 1w):93±3DB Hole for mounting: Φ208mm Frequency Response:140--15KHZ